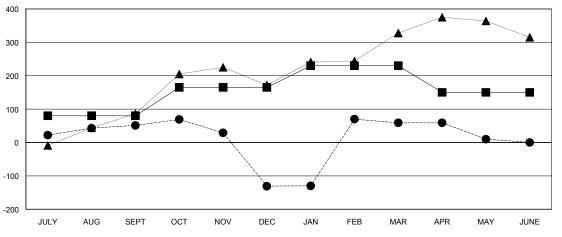

#### GOALS AND ACTUAL MEMBERS CUMULATIVE

| - CURRENT YEAR GOALS FOR NEW |  |
|------------------------------|--|
| MEMBERS                      |  |

- - CURRENT YEAR ACTUAL MEMBERS

- ▲ - LAST YEAR ACTUAL MEMBERS

| ⇃ |                              |                    | Members                             |                    |                  |  |
|---|------------------------------|--------------------|-------------------------------------|--------------------|------------------|--|
|   | RESULTS FOR 2015-2016        |                    |                                     |                    |                  |  |
|   | QUARTER                      | NEW MEMBER<br>GOAL | CHARTER AND<br>NEW MEMBERS<br>ADDED | DROPPED<br>MEMBERS | NET<br>GAIN/LOSS |  |
|   | JULY/AUG/SEPT<br>OCT/NOV/DEC | 80<br>85           | 78<br>61                            | 27<br>243          | 51<br>-182       |  |
|   | JAN/FEB/MAR<br>APR/MAY/JUNE  | 65<br>-80          | 237<br>22                           | 47<br>71           | 190<br>-49       |  |