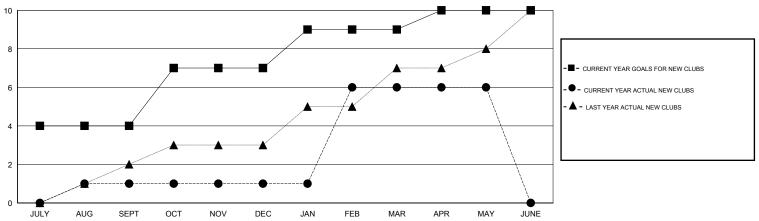

### GOALS AND ACTUAL NEW CLUBS CUMULATIVE

# GMT: NAZMUL HAQUE LOCATION INDIA GMT CA 6

|                            |                  | Clubs     |                  |                  |
|----------------------------|------------------|-----------|------------------|------------------|
| RESULTS FOR 2015-2016      |                  |           |                  |                  |
| QUARTER                    | NEW CLUB<br>GOAL | NEW CLUBS | DROPPED<br>CLUBS | NET<br>GAIN/LOSS |
| JULY/AUG/SEPT              | 4<br>3           | 1         | 0                | 1<br>-7          |
| OCT/NOV/DEC<br>JAN/FEB/MAR | 2                | 5         | 1                | 4                |
| APR/MAY/JUNE               | 1                | 0         | 0                | 0                |